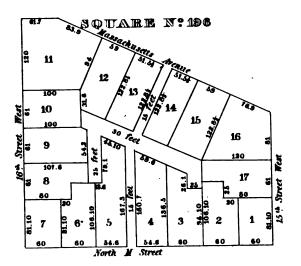

QUUARE 3. DF M. 181

Musachusais

Street

North

SQUARE M. OF MIRE

• 

••

.

SQUARE S. OF MY 181

Musachusetts Prante

SQUARE Nº 183

## SQUARE M.180

SQUARE S. DF Nº 181

Musachusetts france